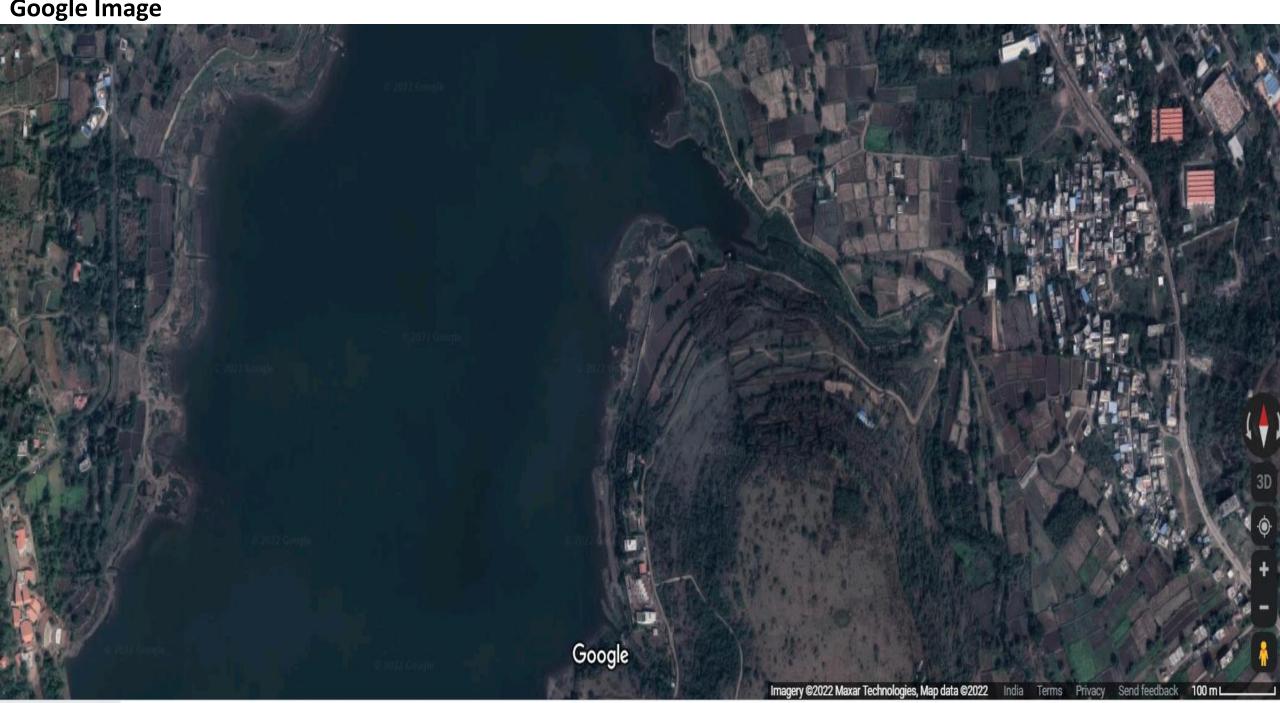

# Code Name: KHADAKWASLA

Project By:

TRU Realty & Mindspace Realty

Google Image

### Connectivity

- Project situated on the shores of Khadakwasla backwaters.
- Off Sinhagad road.
- Landmark: Aquarius Resort.
- Warje Bridge/Kothrud: 13Km
- Abhiruchi City Pride: 10Km
- Nanded City: 8Km
- Shivaji Nagar: 20Km
- Swargate: 18Km
- Pune Station: 22Km
- Sinhagad Fort 12Km