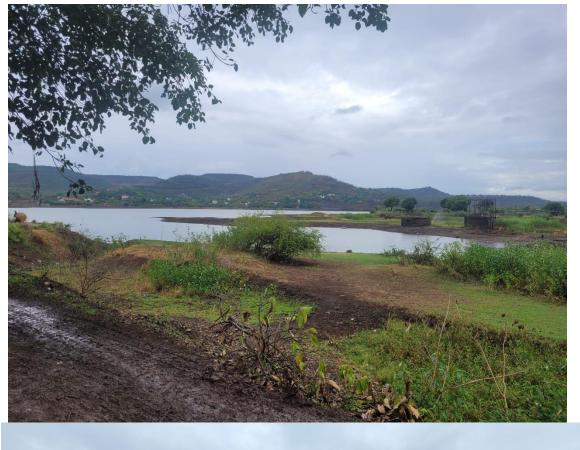

### Connectivity

- Project situated on the shores of Khadakwasla backwaters.
- Off Sinhagad road.
- Landmark: Aquarius Resort.
- Warje Bridge/Kothrud: 13Km
- Abhiruchi City Pride: 10Km
- Nanded City: 8Km
- Shivaji Nagar: 20Km
- Swargate: 18Km
- Pune Station: 22Km
- Sinhagad Fort 12Km

### Project USPs

- Gated community of only bungalows.
- Reside away from the hustle and bustle of city life.
- Creating a chance to live in nature's bliss.
- Reside in the lap of nature surrounded by hills and khadakwasla dam backwater.
- Unique water view.
- RERA approved project.
- NA sanctioned plots.
- Oxygen-rich homes.

Actual Images