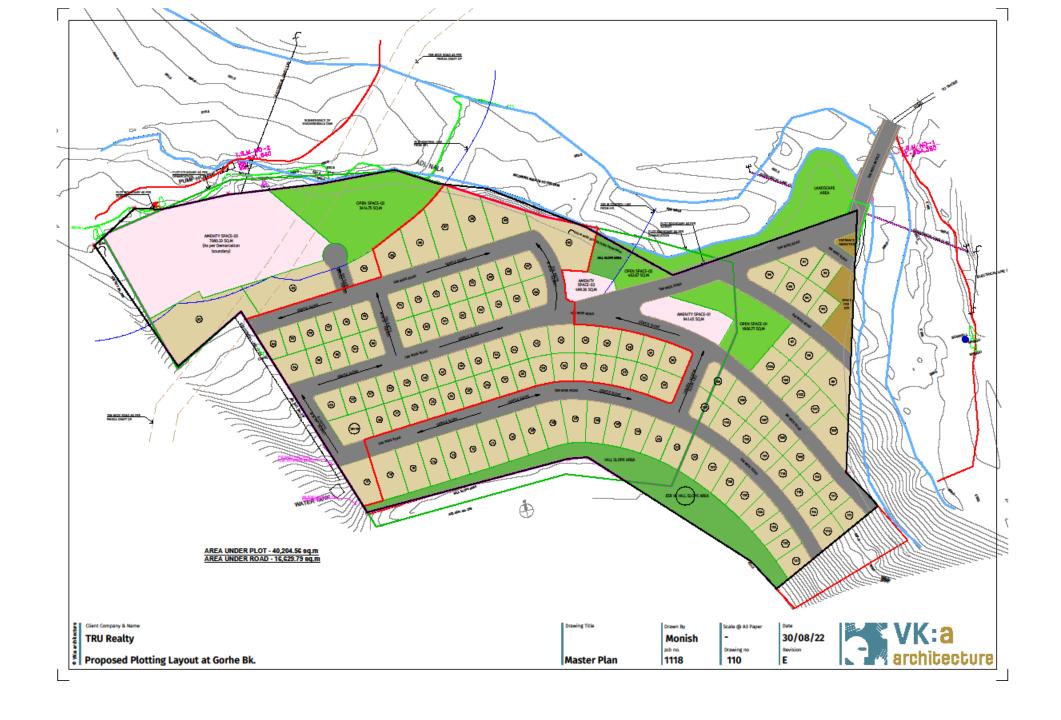

## Project Brief

- Choice of customizing your dream bungalow.
- Fully gated community of 100+ bungalow plots in 20acrs.
- Plots starting from 2400 sq ft.
- Well-connected internal roads designed at 9mtrs & 12mtrs.
- Every plot will have FSI of 1:1
- Every bungalow will be developed within 3yrs.
- All modern amenities like Club House, Swimming Pool, Landscaped Garden and many more.
- Basic infrastructure will be developed within the project like Internal roads, Water lines, Drainage systems, and Electricity.

#### **Construction Guidelines**

- Maximum height of any such construction will be Ground+2 floors.
- The maximum height of any such building can be a maximum of 14mtr.
- The spirit of the development is to have single-family homes and as such all acts which try to violate this spirit including but not limited to splitting bungalow plinths to make more than 1 structure, multiple kitchens on multiple floors, etc are not allowed.