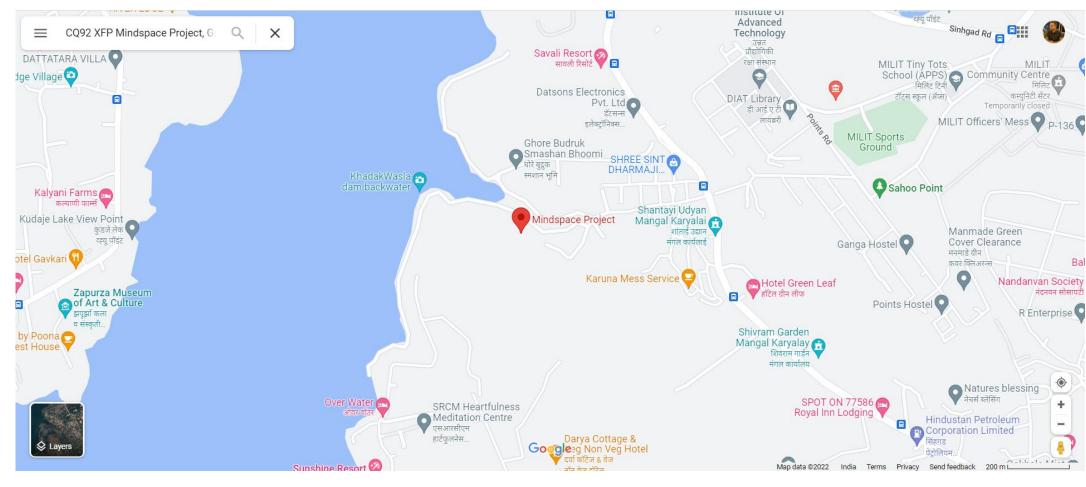

#### Location:

### Connectivity

- Project situated on the shores of Khadakwasla backwaters.
- Off Sinhagad road.
- Landmark: Aquarius Resort.
- Warje Bridge/Kothrud: 13Km
- Abhiruchi City Pride: 10Km
- Nanded City: 8Km
- Shivaji Nagar: 20Km
- Swargate: 18Km
- Pune Station: 22Km
- Sinhagad Fort 12Km