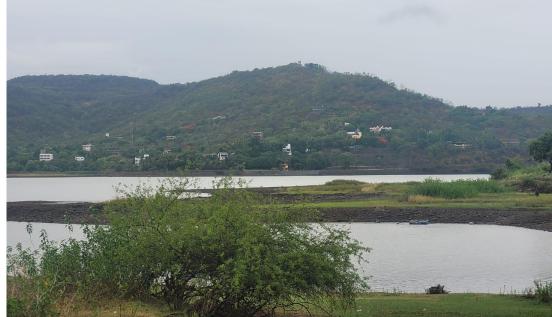

### Connectivity

- Project situated on the shores of Khadakwasla backwaters.
- Off Sinhagad road.
- Landmark: Aquarius Resort.
- Warje Bridge/Kothrud: 13Km
- Abhiruchi City Pride: 10Km
- Nanded City: 8Km
- Shivaji Nagar: 20Km
- Swargate: 18Km
- Pune Station: 22Km
- Sinhagad Fort 12Km

### Project USPs

- Gated community of only bungalows.
- Reside away from the hustle and bustle of city life.
- Creating a chance to live in nature's bliss.
- Reside in the lap of nature surrounded by hills and khadakwasla dam backwater.
- Unique water view.
- RERA approved project.
- NA sanctioned plots.
- Oxygen-rich homes.