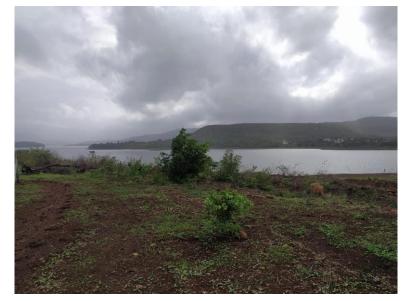

### Connectivity

- Project situated on the shores of Khadakwasla backwaters.
- Off Sinhagad road.
- Landmark: Aquarius Resort.
- Warje Bridge/Kothrud: 13Km
- Abhiruchi City Pride: 10Km
- Nanded City: 8Km
- Shivaji Nagar: 20Km
- Swargate: 18Km
- Pune Station: 22Km
- Sinhagad Fort 12Km

### Project USPs

- Gated community of only bungalows.
- Reside away from the hustle and bustle of city life.
- Creating a chance to live in nature's bliss.
- Reside in the lap of nature surrounded by hills and khadakwasla dam backwater.
- Unique water view.
- RERA approved project.
- NA sanctioned plots.
- Oxygen-rich homes.

Actual Images