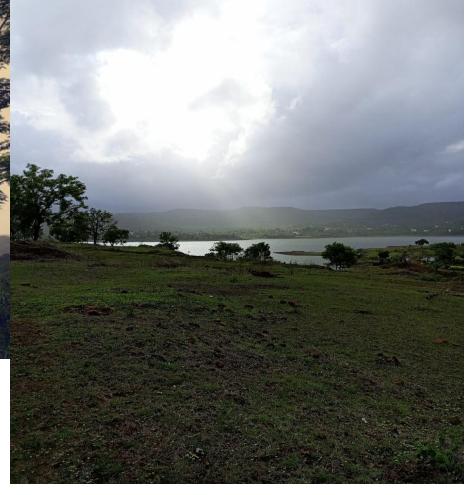

### Connectivity

- Project situated on the shores of Khadakwasla backwaters.
- Off Sinhagad road.
- Landmark: Aquarius Resort.
- Warje Bridge/Kothrud: 13Km
- Abhiruchi City Pride: 10Km
- Nanded City: 8Km
- Shivaji Nagar: 20Km
- Swargate: 18Km
- Pune Station: 22Km
- Sinhagad Fort 12Km

### Project USPs

- Gated community of only bungalows.
- Reside away from the hustle and bustle of city life.
- Creating a chance to live in nature's bliss.
- Reside in the lap of nature surrounded by hills and khadakwasla dam backwater.
- Unique water view.
- RERA approved project.
- NA sanctioned plots.
- Oxygen-rich homes.

Actual Images